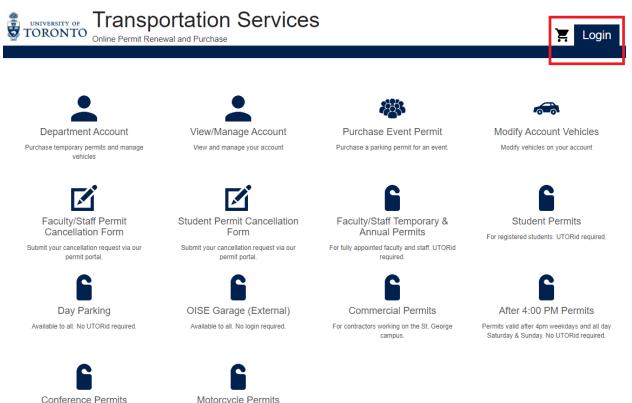

#### **STEP 1: Navigate to Login Page**

Visit: https://utoronto.aimsparking.com/

Click on the "login" button in the upper right-hand corner of the screen.

Available through Transportation Office only. Click for more info. Motorcycle Permits Available to all. No login required.