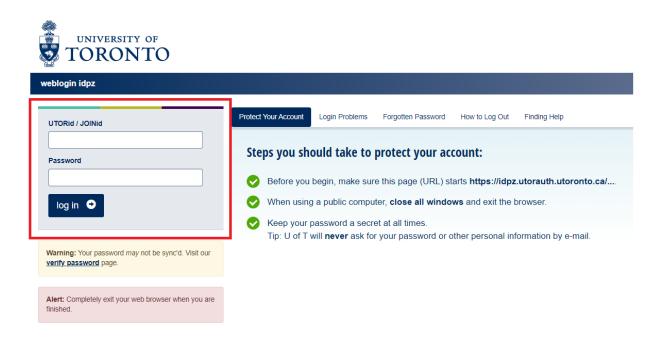

#### **STEP 2A: Enter your UTORid Credentials**

Enter your UTORid credentials.

Click on the "log in" button. This will take you to your account page.