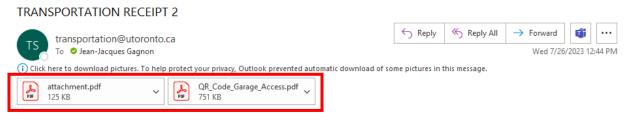

#### **STEP 12: Email Receipt**

Upon completion of your purchase, you will also be sent a receipt to the email address you registered in Step 10. There will also be a PDF copy attached.

You will also receive a copy of your QR code which you can save to your phone or print. This QR code must be used to enter and exit the garage.