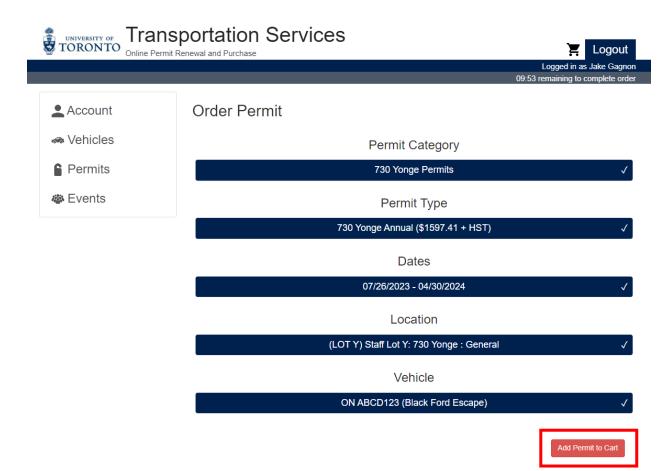

| hicle       |              |
| Add Vehicle  |         |                             |             |              |
| Add Vehicle  |         |                             |             | Confirm      |
| Plate #*     | ABCD123 |                             |             |              |
| State/Prov.* | Ontario |                             |             | ~            |
| Make*        | Ford    |                             |             | ~            |
| Model*       | Escape  |                             |             | ~            |
| Color*       | Black   |                             |             | ~            |
|              |         |                             |             | Add          |

#### **STEP 9: Add Permit to Cart**

Click on the "Add Permit to Cart" button.





### STEP 10: Make Payment via Credit Card

Complete the mandatory email address, billing, and credit card information fields.

Press the "Checkout" button to complete your purchase.

**IMPORTANT!** All receipts and confirmations will be sent to the email address registered below. Please take care to input the correct address.

|            |                                                                              | vices                   | Logout                            |
|------------|------------------------------------------------------------------------------|-------------------------|-----------------------------------|
|            |                                                                              |                         | Logged in as Jake Gagnon          |