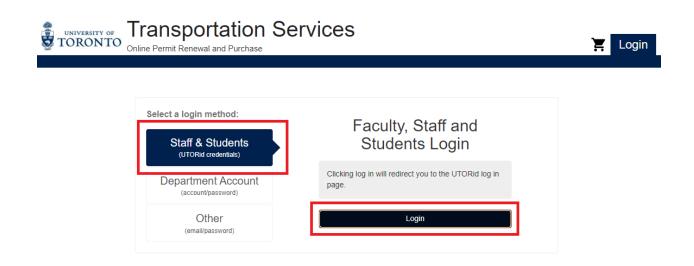

# STEP 2A: Login as Full Time Staff or Student (UTORid Credentials)\*

(\*if you are not full-time staff or student with UTORid credentials, please skip to Step 2B)

Choose your login method by clicking on the "Staff & Students" button.

Click on the "Login" button.