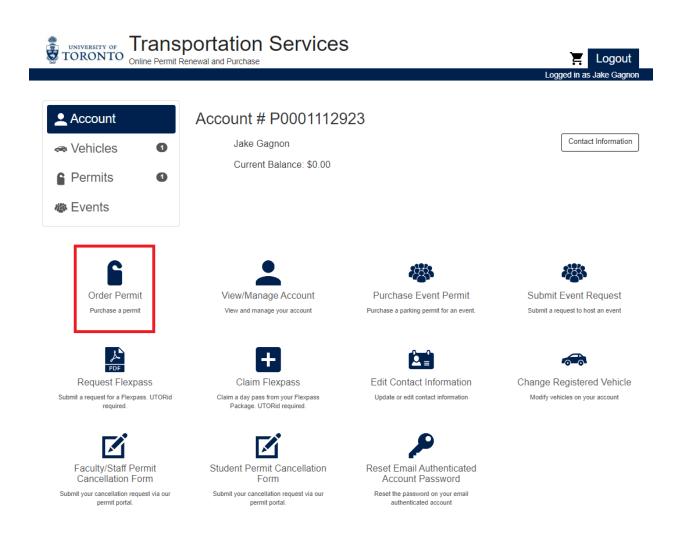

equests - click on register.<br>Note: Passwords must contain 1 upper case, 1<br>lower case, 1 number (0-9), 1 special character and<br>must be between 10-32 digits long. |         |
|                                                                                                                                             | Permit'. Email Address* Password* Register Login Forgot password?                                                                                                                                                                                                                                                                                                                                 |         |

#### **STEP 3: Select Order Permit**

Click on the "Order Permit" button.



#### **STEP 4: Agree to Terms of Service**

Permit holders must agree to the binding regulations that govern all permits issued by the University of Toronto Transportation Services office as well as the parking facilities we manage.

Please Note: The sections "Summary of Conditions" and "Jurisdiction" are applicable to all permit types.

<u>Please visit our website for a full listing of parking regulations.</u>

|                   | Isportation Services